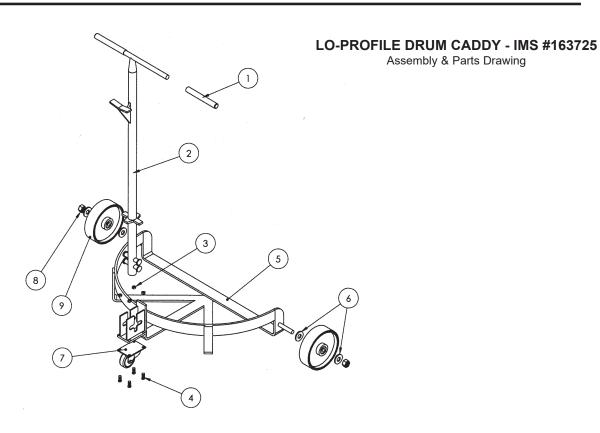

LO-PROFILE DRUM CADDY IMS ITEM #163725

PH: (440) 543-1615 Fax: (440) 543-1069 sales @imscompany.com www.imscomany.com

Assembly & Parts Drawing

# PARTS IDENTIFICATION **LO-PROFILE DRUM CADDY- IMS ITEM # 163725**

| KIT NO.         | ITEM NO.                                  | DESCRIPTION                     | ENGINEER NO. | QTY. |
|-----------------|-------------------------------------------|---------------------------------|--------------|------|
| A 1             | Handle grip                               | 16-025-007                      | 2            |      |
|                 | 2                                         | Handle                          | 16-025-026   | 1    |
| А               | 3                                         | Lock Nut, M8-1.25               | N/A          | 4    |
| A 4 5           | Bolt, M8 - 1.25 x 20 mm                   | N/A                             | 4            |      |
|                 | Craddle Assembly                          | 16-538-003                      | 1            |      |
| A,B,C,D         | 6                                         | Washer, 13mm ID x 35mm OD x 2mm | N/A          | 4    |
| B,C,D           | 7                                         | Rear Caster (1-3/8" x 3")       | 16-514-097   | 2    |
| A,B,C,D         | 8                                         | Lock Nut, M12-1.75              | N/A          | 2    |
| B,C,D           | 9                                         | Mold-on-Rubber Wheel (2" x 6")  | 16-132-058   | 2    |
| B,C,D           | 9                                         | Cast Iron Wheel (2" x 6")       | 16-132-161   | 2    |
| B,C,D 9 A B C D | Poly-on-Steel Wheel (2" x 6")             | 16-132-162                      | 2            |      |
|                 | Hardware Kit (includes 1,3,4,6,8)         | 16-154-024                      | 1            |      |
|                 | Mold-on-Rubber Wheel Kit (includes 6A-9B) | 16-154-021                      | 1            |      |
|                 | Cast Iron Wheel Kit (includes 6A-9C)      | 16-154-022                      | 1            |      |
|                 | Poly-on-Steel Wheel Kit (includes 6A-9D)  | 16-154-023                      | 1            |      |